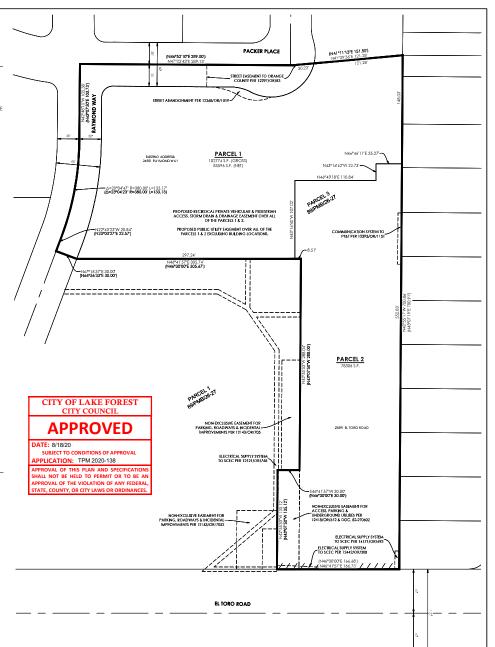

BEING A SUBDIVISION OF PARCEL 3 OF THE PARCEL MAP, AS FILED IN BOOK 89, PAGES 26 AND 27 OF PARCEL MAPS, IN THE OFFICE OF

PARCEL 2: 1,798 ACRES

### PROJECT DESCRIPTION

THE AFFORDABLE HOUSING PROJECT COMPRISED OF 71 TOTAL UNITS. THE AFFORDABLE HOUSING PROJECT COMPRISED OF 71 TO FALUNIS. FOURTEEN ONE BEDROOMS, THEITY SEVEN TWO BEDROOMS, AND 18 THREE BEDROOM UNITS. THE SITE CONTAINS 107 PARKING STALLS WITH FIVE ACCESSIBLE STALLS INCLUDING ONE VAN ACCESSIBLE STALL, AMENTIES INCLUDE AN OUTDOOR FIREPLACE SITTING AREA, TOTLOT, AN APPROXIMATELY 2.050 SQUARE FOOT COMMUNITY CENTER WITH A WARMING AREA, AND ONSITE LAUNDRY FACILITIES. THE EXISTING OFFICE BUILDING ON SITE

FRONTAGE IMPROVEMENTS TO RAYMOND WAY AND PACKER PLACE WILL INCLUDE UTILITY CONNECTIONS INCLUDING WATER, SEWER AND GAS TO THE MAINS IN THE STREET (PUBLIC RIGHT OF WAY). THE CURB, GUTTER, SIDEWALK AND PAVEMENT WILL REMAIN AS EXISTING.

### LEGAL DESCRIPTION

PARCEL 3, IN THE CITY OF LAKE FOREST, COUNTY OF ORANGE, STATE OF CALIFORNIA, AS SHOWN ON A MAP FILED IN BOOK 89, PAGES 26 AND 27 OF PARCEL MAPS, IN THE OFFICE OF THE COUNTY RECORDER OF ORANGE COUNTY CALIFORNIA