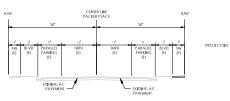

FRONTAGE IMPROVEMENTS TO RAYMOND WAY AND PACKER PLACE WILL INCLUDE UTILITY CONNECTIONS INCLUDING WATER, SEWER AND GAS TO THE MAINS IN THE STREET (PUBLIC RIGHT OF WAY). THE CURB, GUTTER, SIDEWALK AND PAVEMENT WILL REMAIN AS EXISTING.