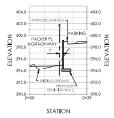

## NO. 2020-138 Housing Community TENTATIVE PARCEL MAP Mountain View Affordable H

PRELIMINARY GRADING AND UTILITY PLAN

**TM03** 

PROPOSED SPURFACE CMU RETAINING

DISTING GROU

PROPOSED BUILDING FF = 401.50

B SITE SECTION B-B

410.0 408.0 406.0

V 404.0 402.0 400.0

398.0

396.0

A SITE SECTION A-A

C SITE SECTION C-C

C EXISTING RAYMOND WAY

DEXISTING PACKER PLACE