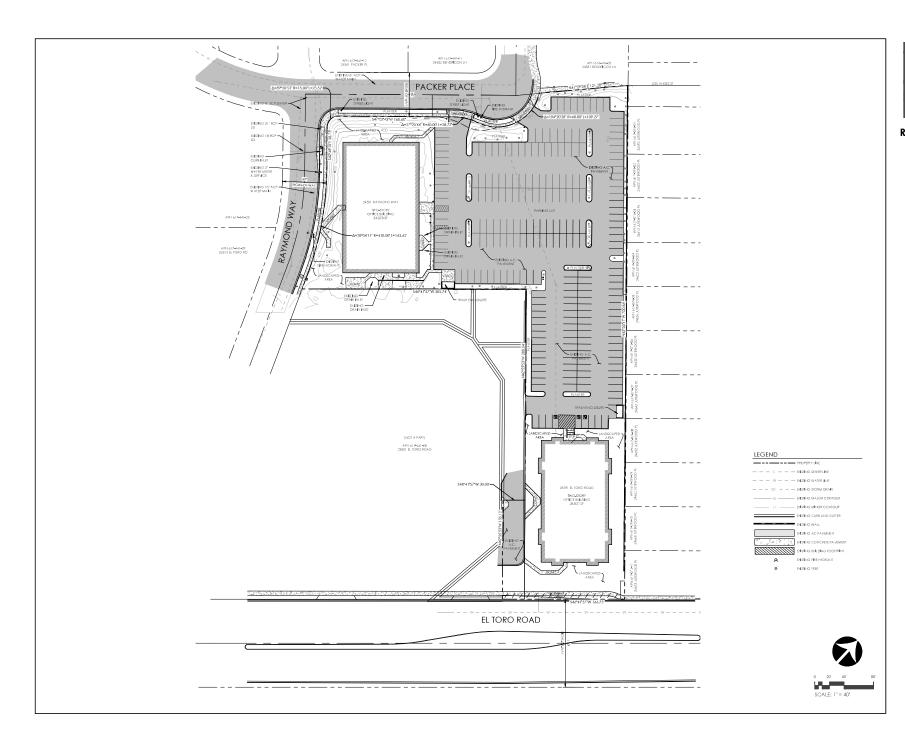

### PROJECT DESCRIPTION

THE AFFORDABLE HOUSING PROJECT COMPRISED OF 71 TOTAL UNITS. THE AFFORDABLE HOUSING PROJECT COMPRISED OF 71 TO FALUNIS. FOURTEEN ONE BEDROOMS, THEITY SEVEN TWO BEDROOMS, AND 18 THREE BEDROOM UNITS. THE SITE CONTAINS 107 PARKING STALLS WITH FIVE ACCESSIBLE STALLS INCLUDING ONE VAN ACCESSIBLE STALL, AMENTIES INCLUDE AN OUTDOOR FIREPLACE SITTING AREA, TOTLOT, AN APPROXIMATELY 2.050 SQUARE FOOT COMMUNITY CENTER WITH A WARMING AREA, AND ONSITE LAUNDRY FACILITIES. THE EXISTING OFFICE BUILDING ON SITE

FRONTAGE IMPROVEMENTS TO RAYMOND WAY AND PACKER PLACE WILL INCLUDE UTILITY CONNECTIONS INCLUDING WATER, SEWER AND GAS TO THE MAINS IN THE STREET (PUBLIC RIGHT OF WAY). THE CURB, GUTTER, SIDEWALK AND PAVEMENT WILL REMAIN AS EXISTING.

### LEGEND

SUBJECT PROPERTY BOUNDARY PROPOSED PROPERTY LINE

STREET CENTERLINE

RELEASE / RELINQUISHMENT OF VEHICULAR ACCESS RIGHTS PER P.M.B. 89/26-27