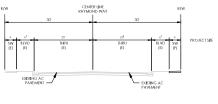

FRONTAGE IMPROVEMENTS TO RAYMOND WAY AND PACKER PLACE WILL INCLUDE UTILITY CONNECTIONS INCLUDING WATER, SEWER AND GAS TO THE MAINS IN THE STREET (PUBLIC RIGHT OF WAY). THE CURB, GUTTER, SIDEWALK AND PAVEMENT WILL REMAIN AS EXISTING.