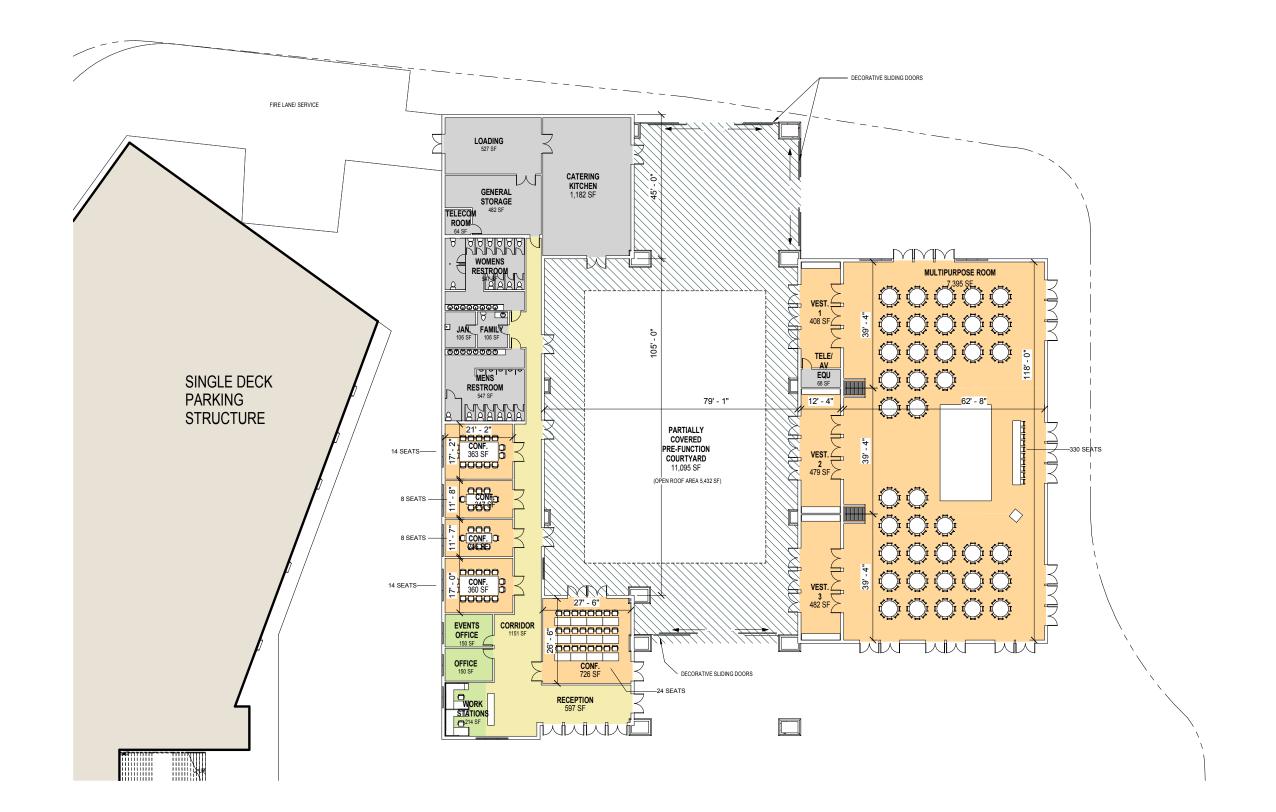

| COMMUNITY CENTER ROOM SCHEDULE NET SF |      |  |
|---------------------------------------|------|--|
| Name                                  | Area |  |

| PARTIALLY COVERED PRE-FUNCTION COURTYARD | 11,095 SF |
|------------------------------------------|-----------|
| MULTIPURPOSE ROOM                        | 7,395 SF  |
| WORK STATIONS                            | 214 SF    |
| RECEPTION                                | 597 SF    |
| CONF.                                    | 726 SF    |
| CORRIDOR                                 | 1,151 SF  |
| WOMENS RESTROOM                          | 547 SF    |
| MENS RESTROOM                            | 547 SF    |
| CONF.                                    | 363 SF    |
| CONF.                                    | 247 SF    |
| CONF.                                    | 245 SF    |
| CONF.                                    | 360 SF    |
| EVENTS OFFICE                            | 150 SF    |
| OFFICE                                   | 150 SF    |
| JAN.                                     | 106 SF    |
| FAMILY                                   | 106 SF    |
| GENERAL STORAGE                          | 482 SF    |
| LOADING                                  | 527 SF    |
| CATERING KITCHEN                         | 1,182 SF  |
| VEST. 1                                  | 408 SF    |
| VEST. 2                                  | 479 SF    |
| VEST. 3                                  | 482 SF    |

LAKE FOREST CIVIC CENTER LAKE FOREST, CA **COMMUNITY CENTER - BANQUET** SCHEMATIC DESIGN

N 0 4' 8' 15' 5647.00

SCALE: 1" = 30' OCTOBER 6, 2016

carrierjohnson + CULTUR3 A2.3a