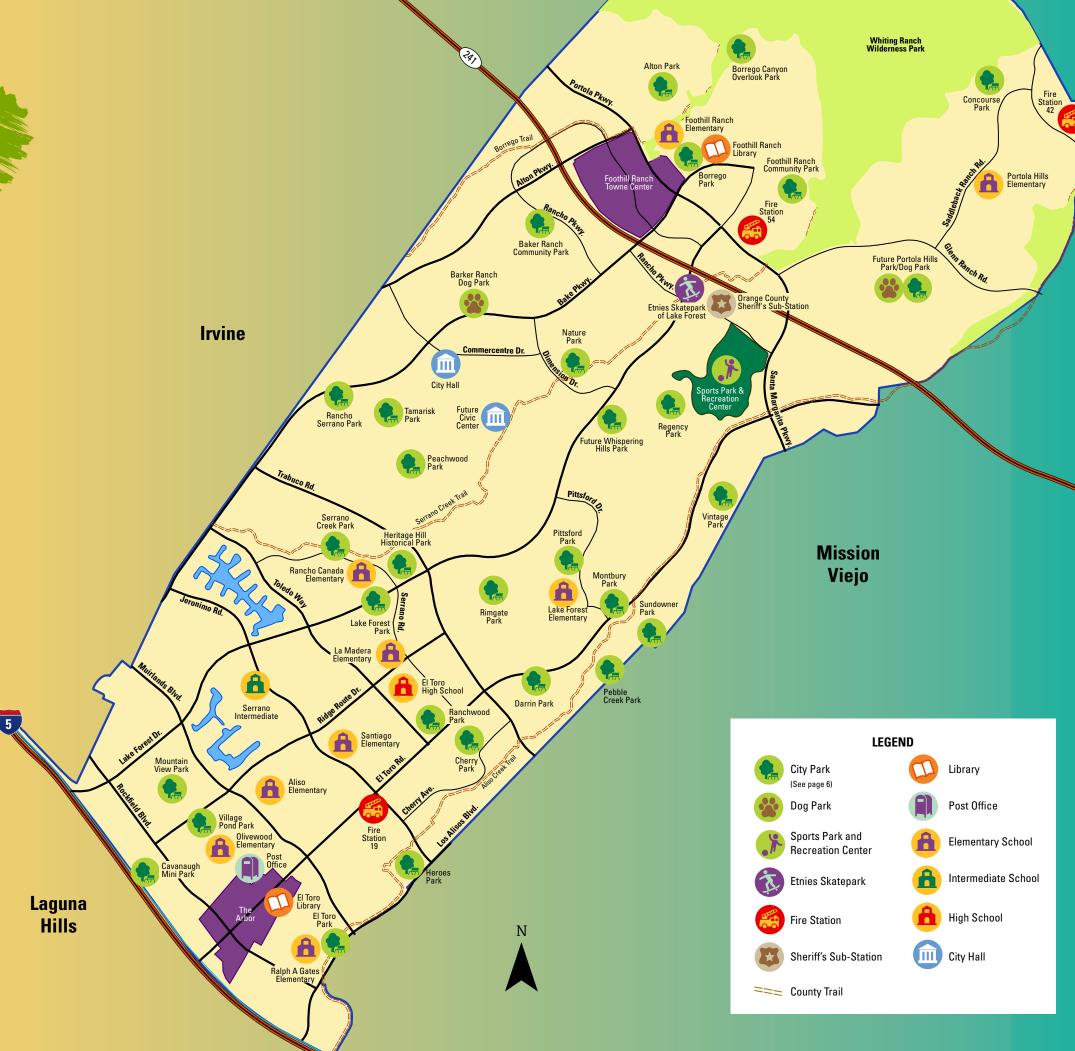

## About LAKE FOREST Where Work and Life Come Together Naturally

Located in the heart of South Orange County, Lake Forest has the charm of a small community with the convenience of a large metropolitan city. Formerly known as El Toro, the City incorporated on December 20, 1991 and includes the master-planned communities of Foothill Ranch and Portola Hills.

Lake Forest is surrounded by natural attractions and offers beautiful communities set against the Saddleback Mountains. Careful planning has resulted in preservation of the City's rich heritage, revitalized commercial centers for shopping and business, and dedicated open space for recreation and relaxation.