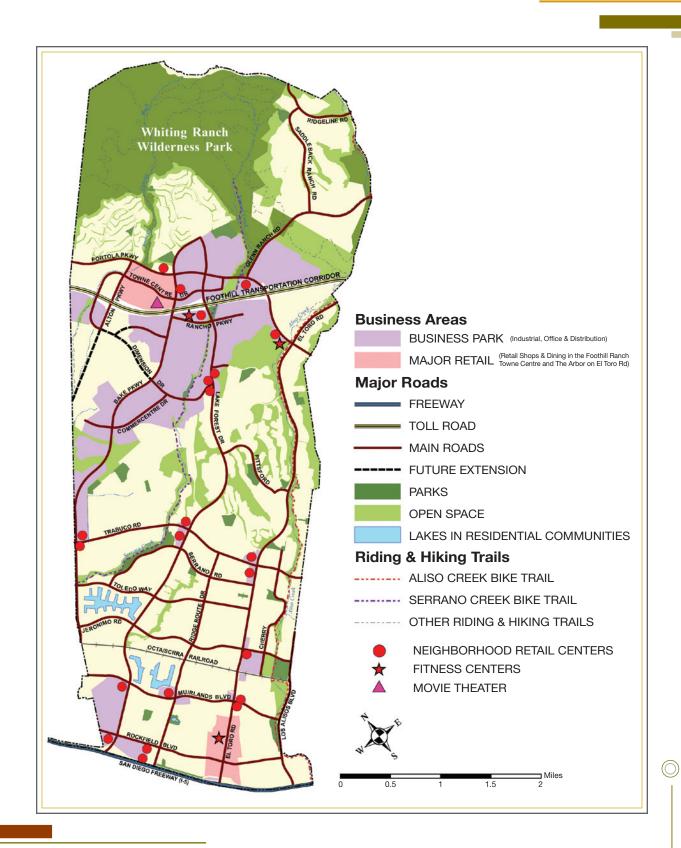

# Where work and life come together naturally.

Lake Forest is nestled in the beautiful Saddleback Valley Mountains. Its central Southern California location offers businesses efficient access to three major transportation corridors: Interstate 5, 405, and the 241 Toll Road, connecting the City to Los Angeles, San Diego, and the Inland Empire. Located just nine miles from the coast, Lake Forest also provides numerous dining, shopping, and entertainment options, along with 27 public parks, Whiting Ranch Wilderness Park, and a collection of equestrian, biking, and hiking trails, all of which make Lake Forest an active sporting destination.

Two of Lake Forest's premier retail and entertainment centers include the Foothill Ranch Towne Centre and The Arbor on El Toro, the City's newly redeveloped commercial and social corridor, stretching from the Interstate 5 Freeway to Muirlands Boulevard.

### **Foothill Ranch Towne Centre**

- Apparel (men, women, and children)
- Coffee Houses
- Destination, Casual Dining, Cafés, and Fast Casual Restaurants
- Electronics
- Financial Institutions
- Office Supply and Services
- Regal Cinemas Movie Theater
- Salons and Beauty Supply Stores
- Shoe Stores
- Specialty Stores
- Sporting Goods
- Supercenters (Target, Wal-Mart)

#### The Arbor on El Toro

- Apparel (men, women, and children)
- Coffee Houses
- Destination, Casual Dining, Cafés, and Fast Casual Restaurants
- Electronics
- Financial Institutions
- Fitness Club
- Specialty Food and Beverage
- Grocery
- Home Furnishings and Improvement
- Mail House
- Office Supply
- Party Supply
- Pet Store
- Pharmacy
- Professional Services
- Salons and Beauty Supply Store
- Shoe Stores
- Specialty Stores
- Sporting Goods